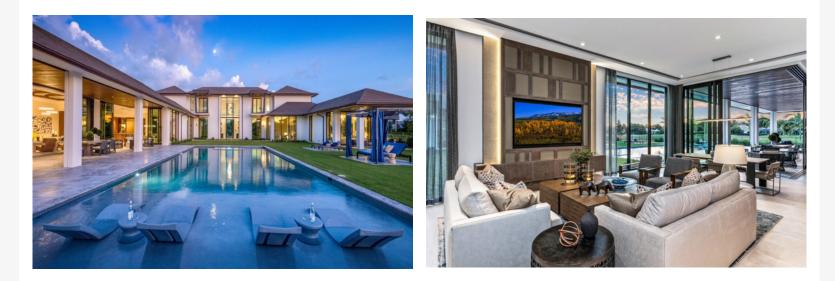

## 12443 Cypress Island Way | \$9,995,000

**El Sueno is a one-of-a-kind home in the sought-after Palm Beach Polo & Country Club.** The Primark Partners have collaborated with Affinity Architects, Decorators Unlimited, and RWB Construction to create this 11,654-square-foot, 5-bedroom, contemporary property offering 144 feet of water frontage. Rare marbles were imported from the hills of Italy, gorgeous walnut cabinetry was sourced from Canada, and custom furniture was meticulously designed to give the home an exclusive touch. A gourmet kitchen with Sub-Zero and Wolf appliances, gas fireplaces, large master suite with morning bar, his and hers master bathrooms, and three large second-story guest bedrooms with ensuite bathrooms top the list of features.

Additionally, no detail was spared in the design, with large-format Italian porcelain and custom oak wide-plank wood floors, a wine room and bar, and two fireplaces, plus an outdoor space showcasing an outdoor kitchen and resort-style pool and spa. This new-construction property is now complete and is a must-see!